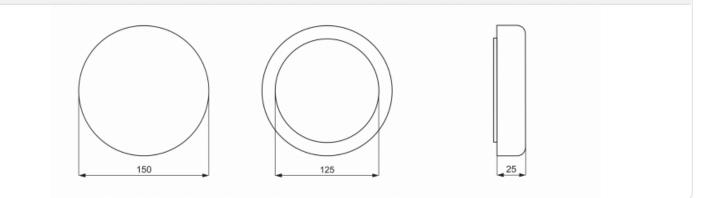

| Flat thickness 25mm                                                                                                                                                                                                                                                                                                                                                                                                                                                           |                                                                                                                                                                                                                                                                                                              |                                        |             |
|-------------------------------------------------------------------------------------------------------------------------------------------------------------------------------------------------------------------------------------------------------------------------------------------------------------------------------------------------------------------------------------------------------------------------------------------------------------------------------|--------------------------------------------------------------------------------------------------------------------------------------------------------------------------------------------------------------------------------------------------------------------------------------------------------------|----------------------------------------|-------------|
|                                                                                                                                                                                                                                                                                                                                                                                                                                                                               | Туре                                                                                                                                                                                                                                                                                                         | Flat thickne                           | ess 25mm    |
|                                                                                                                                                                                                                                                                                                                                                                                                                                                                               | Name                                                                                                                                                                                                                                                                                                         | Name Velcro Polishing Pad, orange plus |             |
| skie-cour                                                                                                                                                                                                                                                                                                                                                                                                                                                                     | Size                                                                                                                                                                                                                                                                                                         |                                        | Index       |
|                                                                                                                                                                                                                                                                                                                                                                                                                                                                               | 150mm x 25mm                                                                                                                                                                                                                                                                                                 |                                        | PVLO3110150 |
|                                                                                                                                                                                                                                                                                                                                                                                                                                                                               | Product properties                                                                                                                                                                                                                                                                                           |                                        |             |
|                                                                                                                                                                                                                                                                                                                                                                                                                                                                               | Main product features.<br>Foam:<br>• Optimal selected shapes<br>• The homogeneous structure of high strength<br>• Specially shaped surface<br>• proper hardness<br>Mounting:<br>• Polyamide velor to ensure strong connection<br>Connection:<br>• Adhesive is matched individually to the bonded substrates. |                                        |             |
| Selected mounting -<br>for PDF file. Velcro                                                                                                                                                                                                                                                                                                                                                                                                                                   |                                                                                                                                                                                                                                                                                                              |                                        |             |
| Selected colour - for<br>PDF file. Orange plus                                                                                                                                                                                                                                                                                                                                                                                                                                |                                                                                                                                                                                                                                                                                                              |                                        |             |
| Product description                                                                                                                                                                                                                                                                                                                                                                                                                                                           |                                                                                                                                                                                                                                                                                                              |                                        |             |
| Polishing Pad NAT is designed for efficient polishing of painted coatings.<br>It is adapted to existing on the market polishing systems, which work with both<br>rotary and orbital machines, wet and dry and speed range 300-2500rpm.<br>Orange pad is designed for use with first and second step polishing compounds.<br>Foam structure maintains the paste on the surface of the sponge what provides<br>accurate developing particles and full utilization of the paste. | <ul> <li>Resistance to temperature, aqueous environment and organic solvents</li> <li>The product shows the resistance to prolonged exposure to temperatures up to 110 ° C.</li> </ul>                                                                                                                       |                                        |             |

## Technical drawing